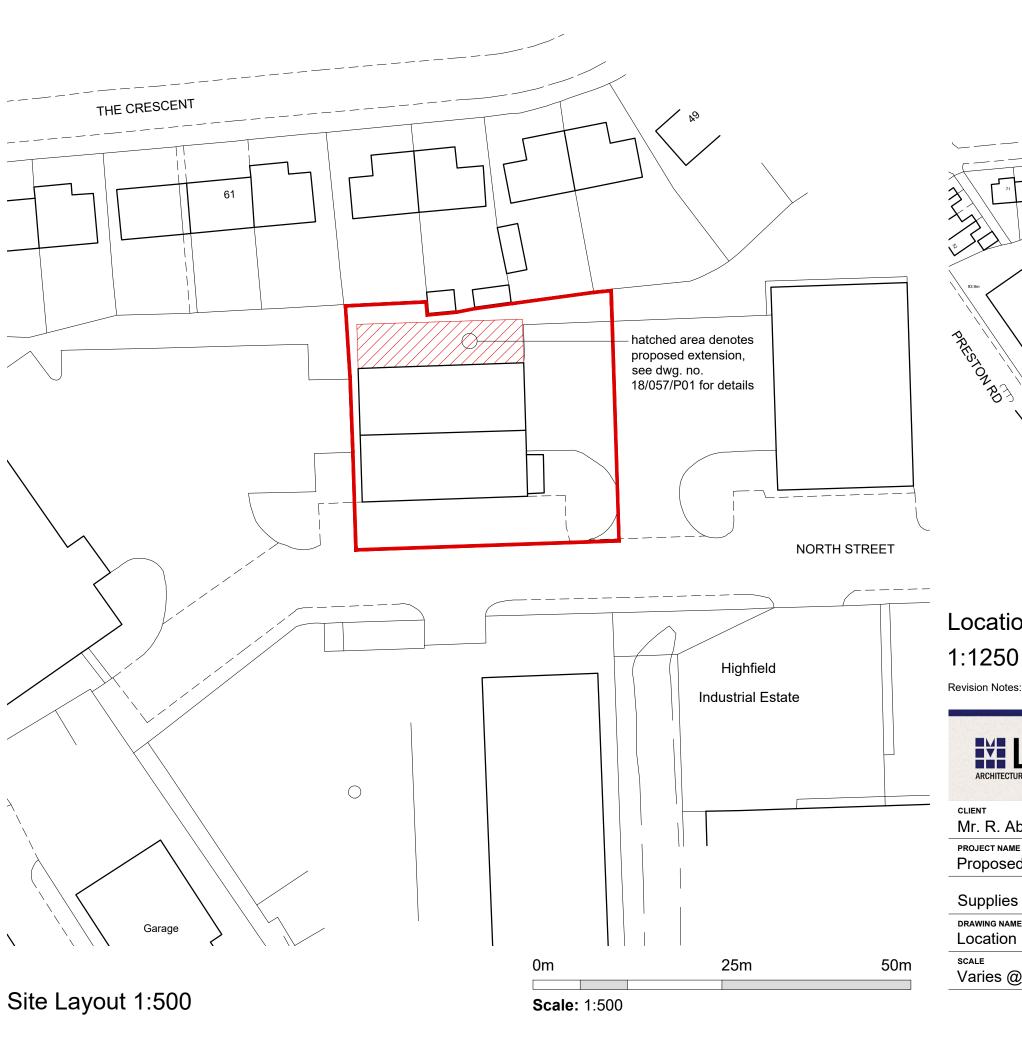

**Location Plan** 

1:1250

125m 0m

**Scale:** 1:1250

Mr. R. Abrol

PROJECT NAME

Proposed extension to retail warehouse unit at Elite Plumbing & Heating

Supplies Ltd, Highfield Industrial Estate, North Street, Chorley, PR7 1QD

Location Plan and Site Layout

DRAWN BY DRAWING NUMBER REVISION Varies @ A3 SM 26/06/18 18/057/L01

> 213 Preston Road, Whittle-le-Woods, Chorley, Lancashire, PR6 7PS Telephone: 01257 261555 Fax: 01257 267224 Website: www.lmparchitects.co.uk LMP Architectural Consultants is the trading name of Lawson Margerison Practice Ltd. Registered in England and Wales. No. 5597973 @