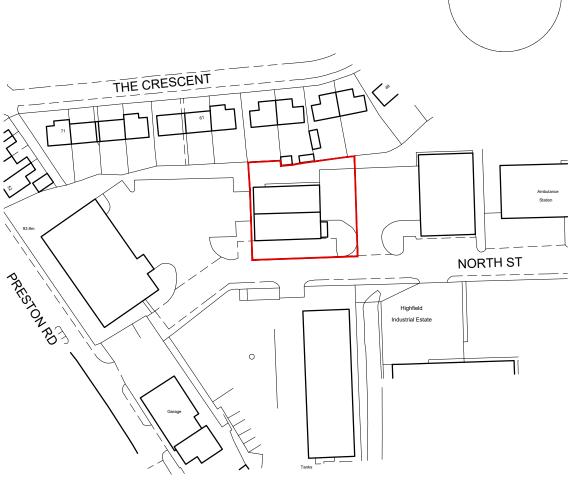

**Location Plan** 

1:1250

125m 0m

**Scale:** 1:1250

Mr. R. Abrol

PROJECT NAME

Proposed extension to retail warehouse unit at Elite Plumbing & Heating

Supplies Ltd, Highfield Industrial Estate, North Street, Chorley, PR7 1QD

Location Plan and Site Layout

DRAWN BY DRAWING NUMBER REVISION Varies @ A3 SM 26/06/18 18/057/L01

> 213 Preston Road, Whittle-le-Woods, Chorley, Lancashire, PR6 7PS Telephone: 01257 261555 Fax: 01257 267224 Website: www.lmparchitects.co.uk LMP Architectural Consultants is the trading name of Lawson Margerison Practice Ltd. Registered in England and Wales. No. 5597973 @